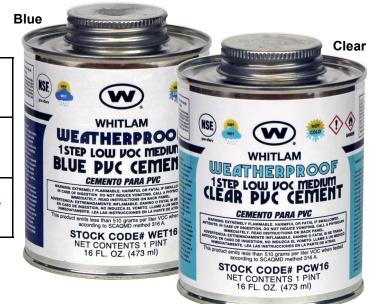

#### **CONSISTENCY/COLOR:**

Medium Bodied Clear or Blue Color

#### **AVAILABLE SIZES:**

| Stock# | Size              |
|--------|-------------------|
| WET4   | 1/4 pint (118 ml) |
| WET8   | ½ pint (237 ml)   |
| WET16  | 1 pint (473 ml)   |
| WET32  | 1 quart (.95 L)   |
| WET1   | 1 gal. (3.785 L)  |
| Clear  |                   |
| PCW4   | 1/4 pint (118 ml) |
| PCW8   | ½ pint (237 ml)   |
| PCW16  | 1 pint (473 ml)   |
| PCW32  | 1 quart (.95 L)   |