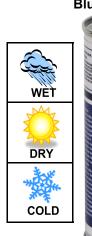

## LOW VOC\* MEDIUM-BODIED PVC CEMENT

- Fast Set, One Step Cement
- Suitable for All Weather Conditions
- No Primer Required\*\*
- Works Well on Wet or Dry Pipe
- Great for Flexible PVC Pipe
- Allows for Immediate Pressure