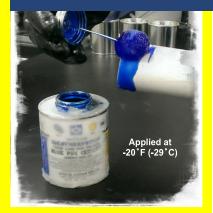

#### **TEMPERATURE RANGE Use:**

-20°F (-29°C) to 120°F (49°C)

## LOW VOC\* MEDIUM-BODIED PVC CEMENT

- Fast Set, One Step Cement
- Suitable for All Weather Conditions
- No Primer Required\*\*
- Works Well on Wet or Dry Pipe
- Great for Flexible PVC Pipe
- Allows for Immediate Pressure